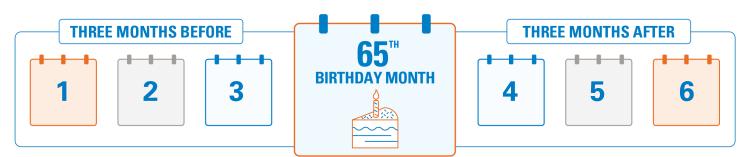

## Medicare Advantage Timeline

## You may join, switch or drop a Medicare Advantage plan at these times:

- When you first become eligible for Medicare (from 3 months before you turn age 65 to 3 months after the month you turn age 65).
- If you get Medicare due to a disability, you may join during the 3 months before to 3 months after your 25th month of disability.
- You may enroll during the Annual Election Period, October 15 - December 7, with coverage beginning on January 1 of the following year.
- During the Medicare Advantage Open Enrollment Period (MA OEP), January 1 to March 31, individuals enrolled in a Medicare Advantage (MA) plan or Medicare Advantage Prescription Drug Plan (MA-PD) are allowed to make a one-time election to switch to a Medicare Advantage (MA) plan, a Medicare Advantage Prescription Drug Plan (MA-PD) or to disenroll from their MA / MA-PD plan and obtain coverage through Original Medicare.

THERE'S A SEVEN-MONTH PERIOD FOR SIGN UP!

In certain situations, you may be able to join, switch or drop Medicare Advantage plans during a Special Enrollment Period. A few examples of a Special Enrollment Period are: