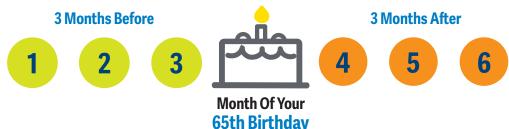

## You may join, switch or drop a Medicare Advantage plan at these times:

- When you first become eligible for Medicare (from 3 months before you turn age 65 to 3 months after the month you turn age 65).
- If you get Medicare due to a disability, you may join during the 3 months before to 3 months after your 25th month of disability.
- You may enroll during the Annual Election Period, October 15 - December 7, with coverage beginning on January 1 of the following year.
- During the Medicare Advantage Open Enrollment Period (MA OEP), January 1 to March 31, individuals enrolled in a Medicare Advantage (MA) plan or Medicare Advantage Prescription Drug Plan (MA-PD) are allowed to make a one-time election to switch to a Medicare Advantage (MA) plan, a Medicare Advantage Prescription Drug Plan (MA-PD) or to disenroll from their MA / MA-PD plan and obtain coverage through Original Medicare.

## There's a seven-month period for sign up!

Our Health Plan complies with applicable Federal civil rights laws and does not discriminate on the basis of race, color, national origin, age, disability, or sex.