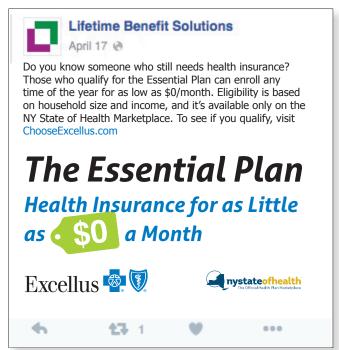

The New York State of Health announced a new health plan for 2016 that costs much less than other health plans but offers the same essential benefits. The Essential Plan, offered by Excellus BlueCross BlueShield on the NYSOH Marketplace, is available to those who qualify based on household size and income, with rates as low as \$0 or \$20 per month. And those who qualify can enroll any time of the year.

If so, let them know about the **Essential Plan** from Excellus BlueCross BlueShield, a health plan introduced in 2016 that costs much less than other health plans but offers the same essential benefits. **Those who qualify can enroll** any time of the year in plans as low as \$0 or \$20 per month. Eligibility is based on household size and income.

#### Copy 2 Subject Line: New Essential Plan for Uninsured Friends and Family Members

If you have friends, dependents or other family members who are currently uninsured, let them know about the Essential Plan from Excellus BlueCross BlueShield, a health plan introduced in 2016 that costs much less than other health plans but offers the same essential benefits. Those who qualify can enroll any time of the year in plans as low as \$0 or \$20 per month. Eligibility is based on household size and income. Call Excellus BCBS at 1-888-370-7098 or visit ChooseExcellus.com to see if you qualify.