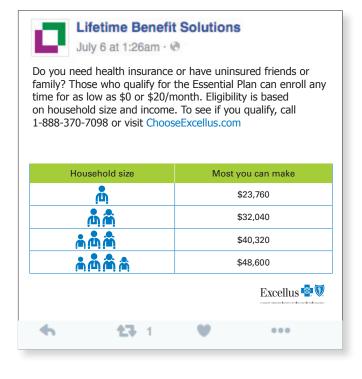

#### Who qualifies.\*

| Household size | Most you can make |
|----------------|-------------------|
| , th           | \$23,760          |
| <b>Å</b>       | \$32,040          |
| m m m          | \$40,320          |
| <b>ÅÅÅÅ</b>    | \$48,600          |

## **Facebook Posts**

Simply copy the text below, paste and populate any variable dates or times or links to your website or ours.